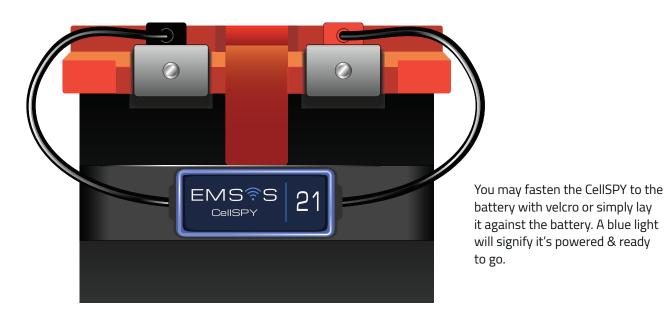

# CellSPY Install Guide V1.2 April 18, 2023

WWW.EMSYS-DESIGN.COM



## Step 1





Plug the **black** connector onto the tab of the negative post



Plug the **red** connector onto the tab of the positive post

# Step 3



### **NOTE:**

If a CellSPY sensor is flashing yellow, the battery is in a voltage alarm. This is to be expected if the battery is not being charged. If the CellSPY is flashing red, the battery is in a temperature alarm. Reference the EMSYS Sensor Color Code User Guide for additional visual alarm info. Also log into the BMS Application for specific alarm details.

### EMSYS IoT Based Solutions

EMS?S

90 Carr 165, Suite 405 Guaynabo, PR 00968 +1-858-492-7240 info@emsys-design.com