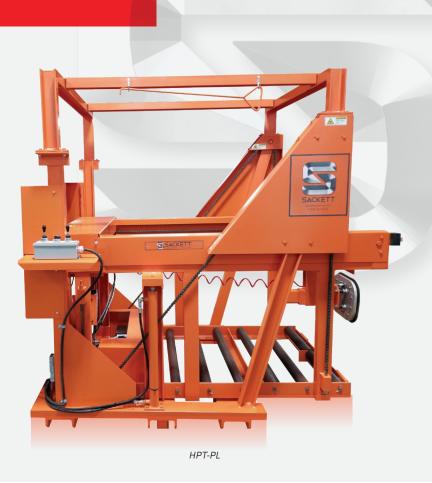

Model HPT-PL is the most versatile option for accomodating trucks with a variety of roller height dimensions.

## PALLET JACK/FORKLIFT TRANSFER CARTS - 5,000 LB CAPACITY

HPT-PL

Remote Push Button Pendant

Available Magnet Option

| FEATURES                                                      | HPT (SERIES) | HPT-PL (SERIES) | HFT (SERIES) | HPT-DL (SERIES) |
|---------------------------------------------------------------|--------------|-----------------|--------------|-----------------|
| 5,000 lb. Capacity                                            | •            | •               | •            | •               |
| Heavy Duty Construction                                       | •            | •               | •            | •               |
| 30"-36"-42" Battery Compartment Widths Available              | •            | •               | •            | custom          |
| 40" Deep Roller Bed                                           | •            | •               | •            | custom          |
| Adjustable Telescoping Extractor Arm                          | •            | •               | •            | •               |
| Magnet or Vacuum Extraction for the same price                | •            | •               | •            | •               |
| 24v Solenoid Controls                                         | •            | •               |              | •               |
| Y-Conn. to Simultaneously Power PJ & TC (HPT and HPT-PL)      | •            | •               |              | •               |
| Minimum 54" Fork Length Required                              | •            | •               |              | •               |
| Transfer Cart Bolted to Pallet Jack Forks or Drive Under Base | •            |                 | •            | •               |
| Transfer Cart Welded to Pallet Jack Forks                     |              | •               |              |                 |
| 90° Fork Lift Truck Pockets                                   |              |                 | •            |                 |
| Remote Push Pendant                                           |              |                 | •            |                 |
| Electric                                                      | •            |                 | •            | •               |
| Hydraulic                                                     | •            | •               | •            | •               |
| OPTIONS                                                       |              |                 |              |                 |
| 45" or 50" Deep Roller Bed (requires extended forks)          | •            | •               | •            | •               |
| 36v Controls W/Magnetic Extraction and Y Connector            | •            | •               | •            | •               |
| Hydraulic Flip Up Stop                                        | •            | •               | •            | •               |
| High "R" Spacer to Achieve Higher than 12-1/4" Height         | •            |                 |              |                 |
| Slide Strip                                                   | •            | •               | •            | •               |