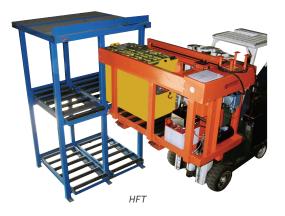

Sackett has transfer cart solutions that save you time – and money, while keeping your business moving.

Model HFT is a heavy duty transfer cart that is used with a fork lift, and is a great back-up unit for man-on-board systems. This transfer cart is great for situations where you may need a back-up unit due to Preventative Maintenance, Service or Repairs.