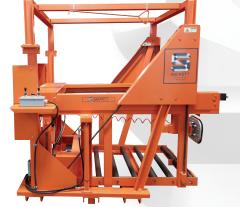

Model HPT is a heavy duty pallet jack style transfer cart, which can be bolted onto a pallet jack, or ordered with a drive under base.

Model HPT-DL is a dual level roller bed transfer cart that accomodates both sit down and reach truck batteries.

Model HPT-PL is the most versatile option for accomodating trucks with a variety of roller height dimensions.