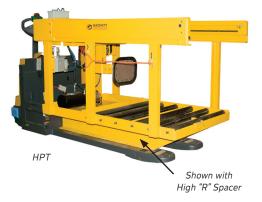

Model HPT is a heavy duty pallet jack style transfer cart, which can be bolted onto a pallet jack, or ordered with a drive under base.

Model HPT-DL is a dual level roller bed transfer cart that accomodates both sit down and reach truck batteries.

## PALLET JACK/FORKLIFT TRANSFER CARTS - 5,000 LB CAPACITY

HPT-PL

Remote Push Button Pendant

Available Magnet Option

| FEATURES                                                      | HPT (SERIES) | HPT-PL (SERIES) | HFT (SERIES) | HPT-DL (SERIES) |
|---------------------------------------------------------------|--------------|-----------------|--------------|-----------------|
| 5,000 lb. Capacity                                            | •            | •               | •            | •               |
| Heavy Duty Construction                                       | •            | •               | •            | •               |
| 30"-36"-42" Battery Compartment Widths Available              | •            | •               | •            | custom          |
| 40" Deep Roller Bed                                           | •            | •               | •            | custom          |
| Adjustable Telescoping Extractor Arm                          | •            | •               | •            | •               |
| Magnet or Vacuum Extraction for the same price                | •            | •               | •            | •               |
| 24v Solenoid Controls                                         | •            | •               |              | •               |
| Y-Conn. to Simultaneously Power PJ & TC (HPT and HPT-PL)      | •            | •               |              | •               |
| Minimum 54" Fork Length Required                              | •            | •               |              | •               |
| Transfer Cart Bolted to Pallet Jack Forks or Drive Under Base | •            |                 | •            | •               |
| Transfer Cart Welded to Pallet Jack Forks                     |              | •               |              |                 |
| 90° Fork Lift Truck Pockets                                   |              |                 | •            |                 |
| Remote Push Pendant                                           |              |                 | •            |                 |
| Electric                                                      | •            |                 | •            | •               |
| Hydraulic                                                     | •            | •               | •            | •               |
| OPTIONS                                                       |              |                 |              |                 |
| 45" or 50" Deep Roller Bed (requires extended forks)          | •            | •               | •            | •               |
| 36v Controls W/Magnetic Extraction and Y Connector            | •            | •               | •            | •               |
| Hydraulic Flip Up Stop                                        | •            | •               | •            | •               |
| High "R" Spacer to Achieve Higher than 12-1/4" Height         | •            |                 |              |                 |
| Slide Strip                                                   | •            | •               | •            | •               |