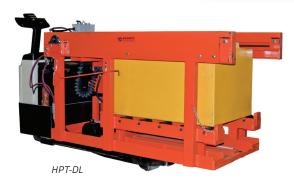

Model HPT is a heavy duty pallet jack style transfer cart, which can be bolted onto a pallet jack, or ordered with a drive under base.

Model HPT-DL is a dual level roller bed transfer cart that accomodates both sit down and reach truck batteries.

## PALLET JACK/FORKLIFT TRANSFER CARTS - 5,000 LB CAPACITY

HPT-PL

Remote Push Button Pendant

Available Magnet Option

| FEATURES                                                      | HPT (SERIES) | HPT-PL (SERIES) | HFT (SERIES) | HPT-DL (SERIES) |
|---------------------------------------------------------------|--------------|-----------------|--------------|-----------------|
| 5,000 lb. Capacity                                            | •            | •               | •            | •               |
| Heavy Duty Construction                                       | •            | •               | •            | •               |
| 30"-36"-42" Battery Compartment Widths Available              | •            | •               | •            | custom          |
| 40" Deep Roller Bed                                           | •            | •               | •            | custom          |
| Adjustable Telescoping Extractor Arm                          | •            | •               | •            | •               |
| Magnet or Vacuum Extraction for the same price                | •            | •               | •            | •               |
| 24v Solenoid Controls                                         | •            | •               |              | •               |
| Y-Conn. to Simultaneously Power PJ & TC (HPT and HPT-PL)      | •            | •               |              | •               |
| Minimum 54" Fork Length Required                              | •            | •               |              | •               |
| Transfer Cart Bolted to Pallet Jack Forks or Drive Under Base | •            |                 | •            | •               |
| Transfer Cart Welded to Pallet Jack Forks                     |              | •               |              |                 |
| 90° Fork Lift Truck Pockets                                   |              |                 | •            |                 |
| Remote Push Pendant                                           |              |                 | •            |                 |
| Electric                                                      | •            |                 | •            | •               |
| Hydraulic                                                     | •            | •               | •            | •               |
| OPTIONS                                                       |              |                 |              |                 |
| 45" or 50" Deep Roller Bed (requires extended forks)          | •            | •               | •            | •               |
| 36v Controls W/Magnetic Extraction and Y Connector            | •            | •               | •            | •               |
| Hydraulic Flip Up Stop                                        | •            | •               | •            | •               |
| High "R" Spacer to Achieve Higher than 12-1/4" Height         | •            |                 |              |                 |
| Slide Strip                                                   | •            | •               | •            | •               |