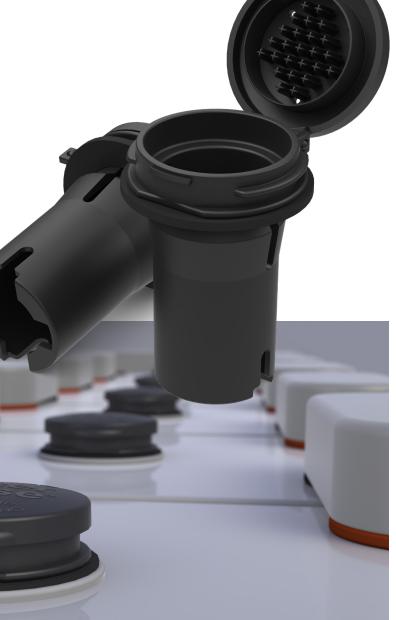

## Water Wise Flip Top Watering Cap

FAST

RELIABLE

**DURABLE** 

**ECONOMICAL** 

WaterWise Flip-Top Watering Caps limit the nozzle depth of automatic watering guns to achieve accurate electrolyte levels without the use of adjustable O-rings. Take the guesswork out of refilling battery cells when using a watering gun!

Simply leave the Flip-Top Watering Cap in place. Your batteries will always have the proper electrolyte levels ensuring longer life.

You get peace of mind knowing that every battery cell is watered properly and safely.