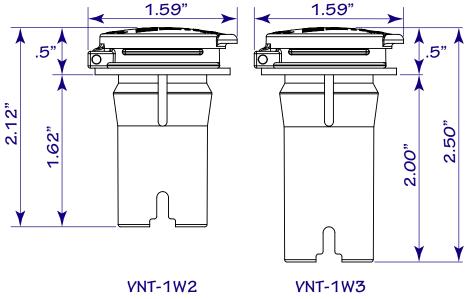

## Water Wise Flip Top Watering Cap

FAST

RELIABLE

**DURABLE** 

**ECONOMICAL** 

WaterWise Flip-Top Watering Caps limit the nozzle depth of automatic watering guns to achieve accurate electrolyte levels without the use of adjustable O-rings. Take the guesswork out of refilling battery cells when using a watering gun!