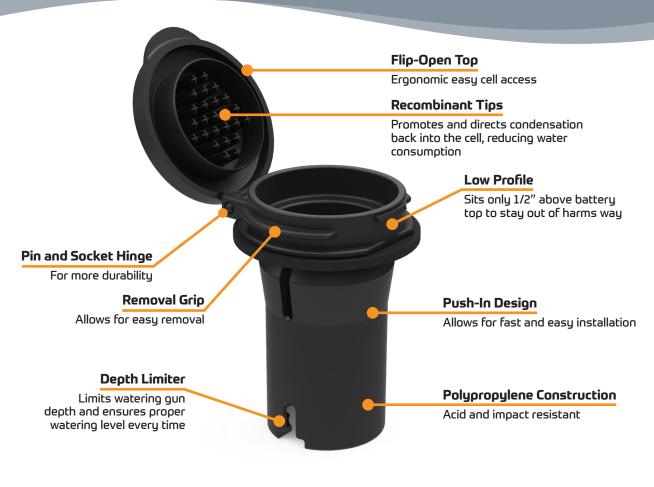

## Water Wise Flip Top Watering Cap

FAST

RELIABLE

**DURABLE** 

**ECONOMICAL** 

WaterWise Flip-Top Watering Caps limit the nozzle depth of automatic watering guns to achieve accurate electrolyte levels without the use of adjustable O-rings. Take the guesswork out of refilling battery cells when using a watering gun!

Simply leave the Flip-Top Watering Cap in place. Your batteries will always have the proper electrolyte levels ensuring longer life.

You get peace of mind knowing that every battery cell is watered properly and safely.